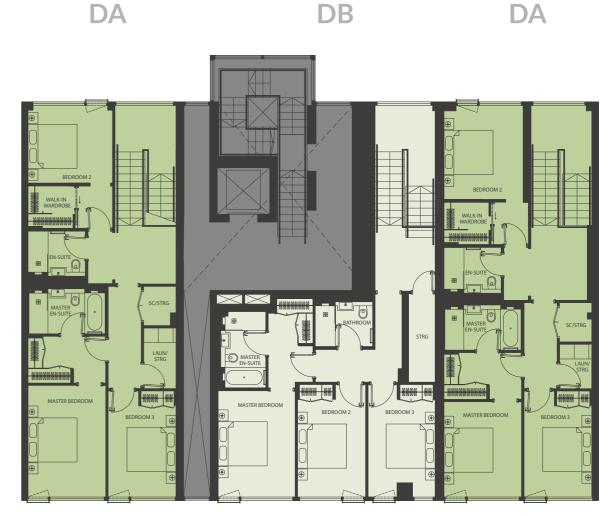

# Ground Floor Duplex (Upper)

Apartments 1-3

SITE PLAN

# **TOTAL AREA**

| Apartment DB | 194.2 Sa.m | 2,090 Sq.ft |  |
|--------------|------------|-------------|--|
| Apartment DA | 215.4 Sq.m | 2,318 Sq.ft |  |

**UPPER GROUND FLOOR** 

DB

DA

N G T O N

B A R R I N G T O N