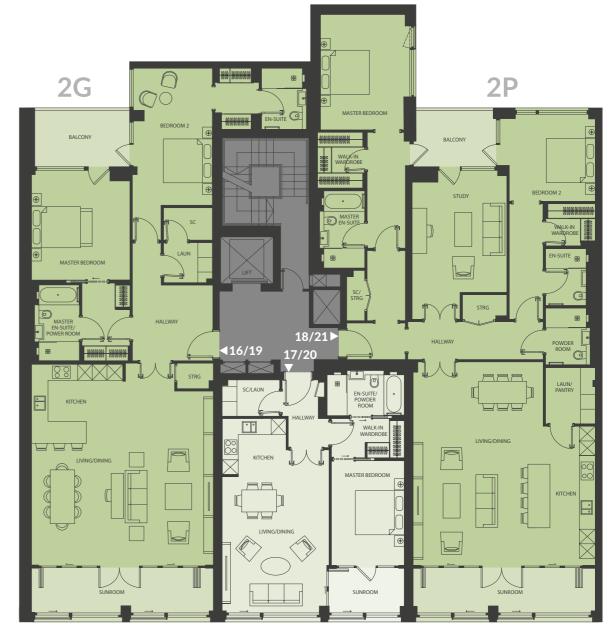

# 2G √7/10/13 9/12/15▶ 8/11/14

# Level 4–5

Apartments 16-21

N G T O N

# **TOTAL AREA**

| Apartment 2G   | 170.0 Sq.m | 1,830 Sq.ft |  |
|----------------|------------|-------------|--|
| Apartment 1A-2 | 72.7 Sq.m  | 782 Sq.ft   |  |
| Apartment 2P   | 201.1 Sq.m | 2,164 Sq.ft |  |

# TOTAL AREA

| Apartment 2G   | 170.0 Sq.m | 1,830 Sq.ft |  |
|----------------|------------|-------------|--|
| Apartment 2H-1 | 105.0 Sq.m | 1,131 Sq.ft |  |
| Apartment 2Y   | 128.3 Sq.m | 1,381 Sq.ft |  |