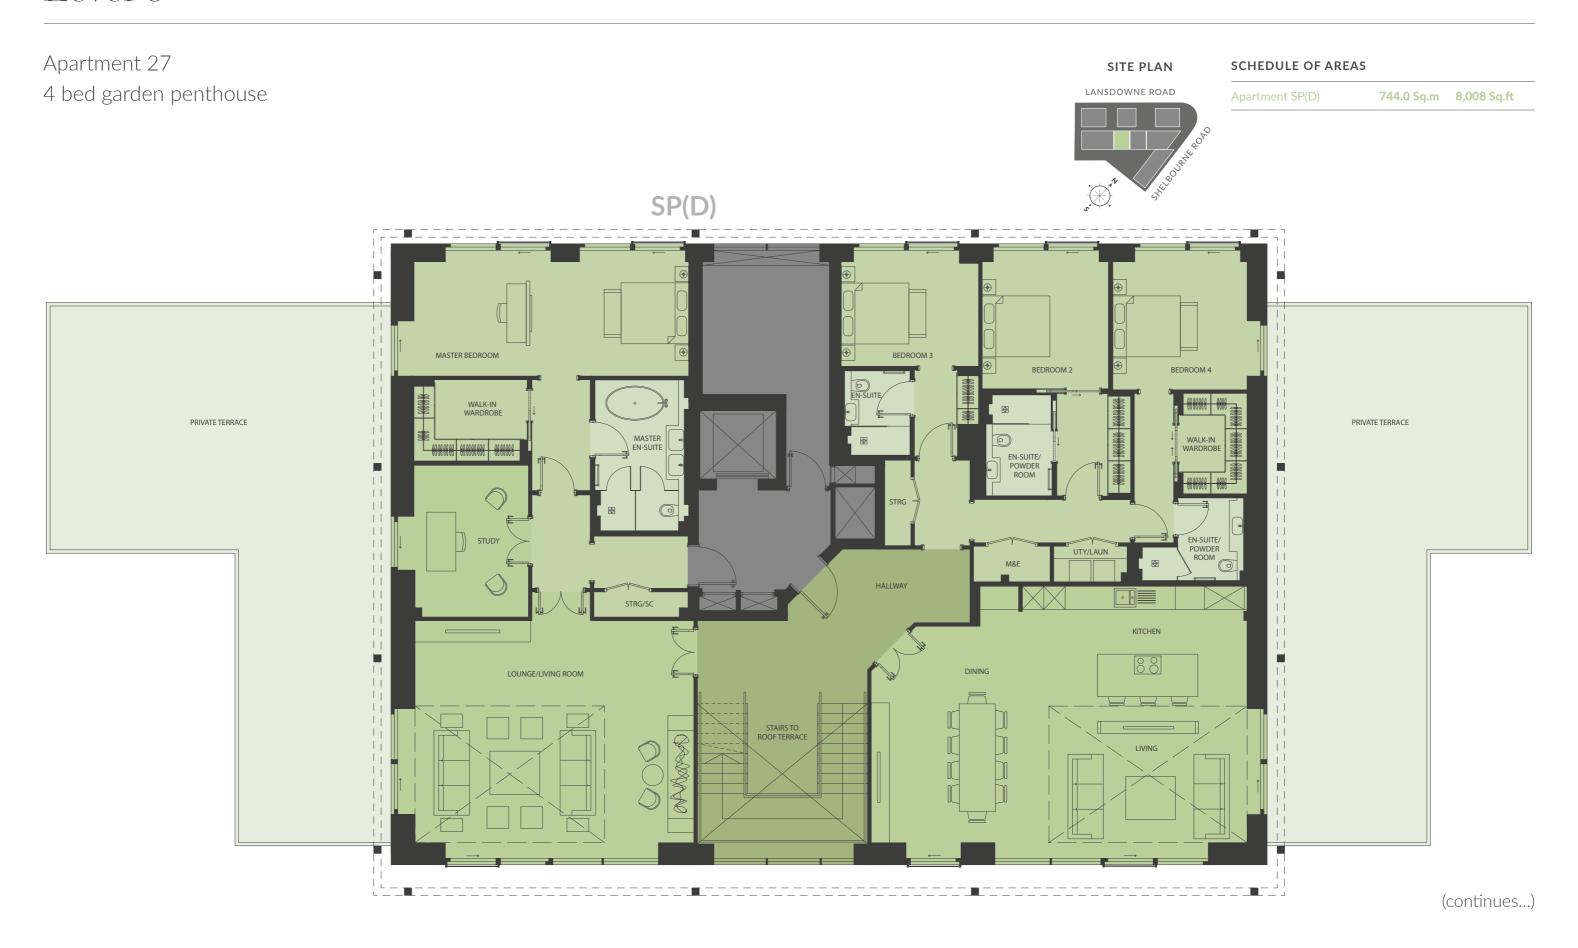

# Level 8

# Level 8

Apartment 27 4 bed garden penthouse Roof terrace

# Schedule of Areas

| Duplex Townhouse Type      | DA                |            |               |              |
|----------------------------|-------------------|------------|---------------|--------------|
| Levels                     | LGF, GF           | GIA        | 198.6 Sq. m   | 2,138 Sq. ft |
| Apartment Number           | 1, 3              | Terrace    | 16.7 Sq. m    | 180 Sq. ft   |
|                            |                   | Total Area | 215.4 Sq. m   | 2,318 Sq. ft |
| Duplex Townhouse Type      | DB                |            |               |              |
| Levels                     | LGF, GF           | GIA        | 181.6 Sq. m   | 1,955 Sq. ft |
| Apartment Number           | 2                 | Terrace    | 12.5 Sq. m    | 135 Sq. ft   |
|                            |                   | Total Area | 194.2 Sq. m   | 2,090 Sq. ft |
| Apartment Type             | 2G                |            |               |              |
| Levels                     | 1, 2, 3           | GIA        | 148.7 Sq. m   | 1,600 Sq. ft |
| Apartment Number           | 7, 10, 13, 16, 19 | Balcony    | 8.4 Sq. m     | 90 Sq. ft    |
|                            |                   | Sunroom    | 13.0 Sq. m    | 140 Sq. ft   |
|                            |                   | Total Area | 170.0 Sq. m   | 1,830 Sq. ft |
| Apartment Type             | 2H-1              |            |               |              |
| Levels                     | 1, 2, 3           | GIA        | 94.3 Sq. m    | 1,015 Sq. ft |
| Apartment Number           | 8, 11, 14         | Sunroom    | 11.6 Sq. m    | 125 Sq. ft   |
|                            |                   | Total Area | 105.0 Sq. m   | 1,131 Sq. ft |
| Apartment Type             | 2Y                |            |               |              |
| Levels                     | 1, 2, 3           | GIA        | 121.7 Sq. m   | 1,310 Sq. ft |
| Apartment Number           | 9, 12, 15         | Sunroom    | 6.6 Sq. m     | 71 Sq. ft    |
|                            |                   | Total Area | 128.3 Sq. m   | 1,381 Sq. ft |
| Apartment Type             | 1A-2              |            |               |              |
| Levels                     | 4, 5, 6           | GIA        | 67.1 Sq. m    | 722 Sq. ft   |
| Apartment Number           | 17, 20, 23        | Sunroom    | 5.6 Sq. m     | 60 Sq. ft    |
| 7 partiment (Vallise)      | 17, 20, 20        | Total Area | 72.7 Sq. m    | 782 Sq. ft   |
| Anautment Type             | 2P                | 1          |               |              |
| Apartment Type Levels      | 4, 5              | GIA        | 180.7 Sq. m   | 1,945 Sq. ft |
| Apartment Number           | 18, 21            | Balcony    | 7.3 Sq. m     | 79 Sq. ft    |
| Apartment Number           | 10, 21            | Sunroom    | 13.0 Sq. m    | 140 Sq. ft   |
|                            |                   | Total Area | 201.1 Sq. m   | 2,164 Sq. ft |
|                            |                   | Total Area | 201.1 34. 111 | 2,10+34.10   |
| Apartment Type             | 2J                |            | 100.10        | 4.000.0      |
| Level                      | 6                 | GIA        | 129.1 Sq. m   | 1,390 Sq. ft |
| Apartment Number           | 22                | Balcony    | 6.6 Sq. m     | 71 Sq. ft    |
|                            |                   | Sunroom    | 13.0 Sq. m    | 140 Sq. ft   |
|                            |                   | Total Area | 148.8 Sq. m   | 1,601 Sq. ft |
| Apartment Type             | 3Q                |            |               |              |
| Level                      | 6                 | GIA        | 164.0 Sq. m   | 1,765 Sq. ft |
| Apartment Number           | 24                | Balcony    | 7.5 Sq. m     | 81 Sq. ft    |
|                            |                   | Sunroom    | 13.1 Sq. m    | 141 Sq. ft   |
|                            |                   | Total Area | 184.6 Sq. m   | 1,987 Sq. ft |
| Penthouse with Terrace     | SP(C)             |            |               |              |
| Level                      | 7                 | GIA        | 151.4 Sq. m   | 1,630 Sq. ft |
| Apartment Number           | 25                | Terrace    | 30.7 Sq. m    | 330 Sq. ft   |
|                            |                   | Total Area | 182.1 Sq. m   | 1,960 Sq. ft |
| Penthouse with Terrace     | SP(B)             |            |               |              |
| Level                      | 7                 | GIA        | 185.7 Sq. m   | 1,999 Sq. ft |
| Apartment Number           | 26                | Terrace    | 30.7 Sq. m    | 330 Sq. ft   |
|                            |                   | Total Area | 216.4 Sq. m   | 2,329 Sq. ft |
| Penthouse with Roof Garden | SP(D)             |            |               |              |
| Level                      | 8                 | GIA        | 353.1 Sq. m   | 3,800 Sq. ft |
| Apartment Number           | 27                | Terraces   | 354.5 Sq. m   | 3,815 Sq. ft |
|                            |                   | Roof Pod   | 36.5 Sq.m     | 393 Sq.ft    |
|                            |                   | Total Area | 744.0 Sq. m   | 8,008 Sq. ft |
|                            |                   |            | •             |              |