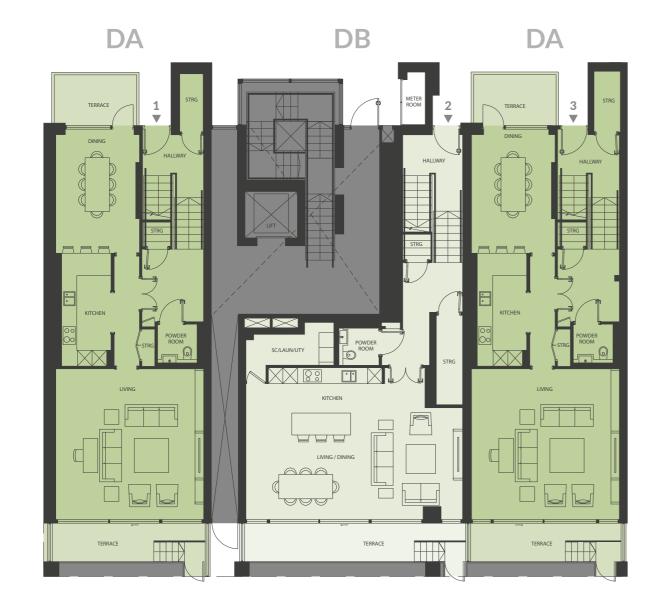

# Ground Floor Duplex (Lower)

# Apartments 1-3

B A R R I N G T O N

# **TOTAL AREA**

| Apartment DB | 194.2 Sa.m | 2,090 Sq.ft |  |
|--------------|------------|-------------|--|
| Apartment DA | 215.4 Sq.m | 2,318 Sq.ft |  |