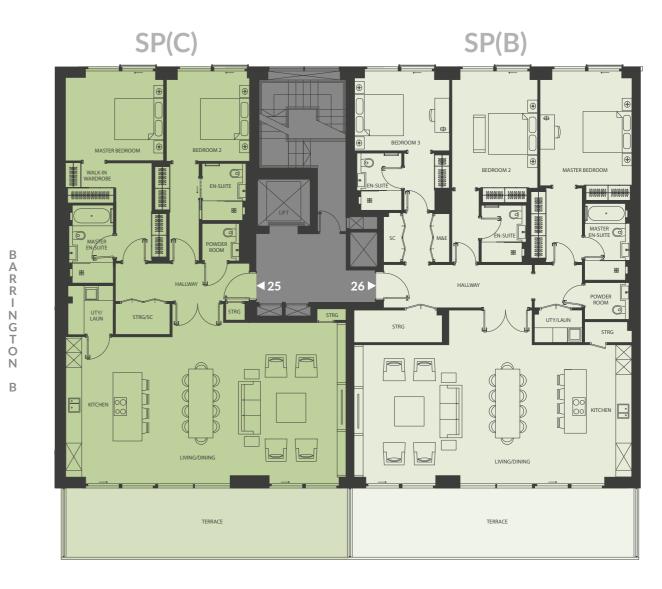

# Level 7

Apartments 25-26

SITE PLAN

**TOTAL AREA** 

| Apartment SP(B) | 216.4 Sq.m | 2,329 Sq.ft |  |
|-----------------|------------|-------------|--|
| Apartment SP(C) | 182.1 Sq.m | 1,960 Sq.ft |  |