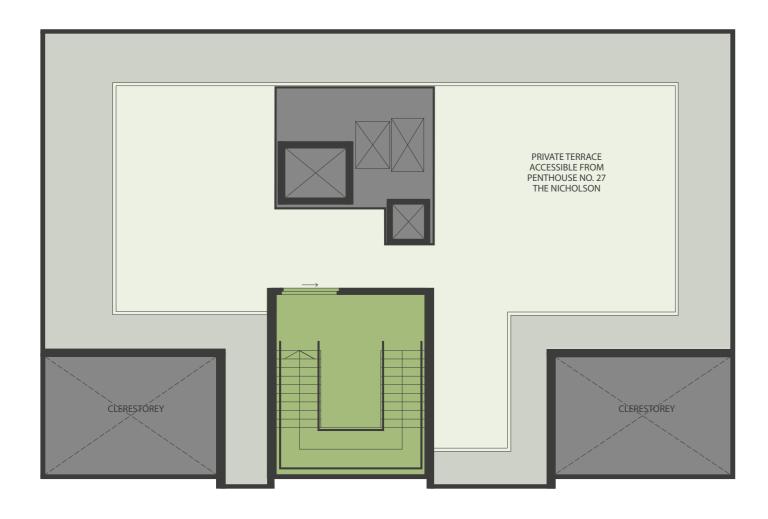

# Level 8

# Level 8

Apartment 27 4 bed garden penthouse Roof terrace

# Schedule of Areas

| Duplex Townhouse Type      | DA                |            |               |              |
|----------------------------|-------------------|------------|---------------|--------------|
| Levels                     | LGF, GF           | GIA        | 198.6 Sq. m   | 2,138 Sq. ft |
| Apartment Number           | 1, 3              | Terrace    | 16.7 Sq. m    | 180 Sq. ft   |
|                            |                   | Total Area | 215.4 Sq. m   | 2,318 Sq. ft |
| Duplex Townhouse Type      | DB                |            |               |              |
| Levels                     | LGF, GF           | GIA        | 181.6 Sq. m   | 1,955 Sq. ft |
| Apartment Number           | 2                 | Terrace    | 12.5 Sq. m    | 135 Sq. ft   |
|                            |                   | Total Area | 194.2 Sq. m   | 2,090 Sq. ft |
| Apartment Type             | 2G                |            |               |              |
| Levels                     | 1, 2, 3           | GIA        | 148.7 Sq. m   | 1,600 Sq. ft |
| Apartment Number           | 7, 10, 13, 16, 19 | Balcony    | 8.4 Sq. m     | 90 Sq. ft    |
|                            |                   | Sunroom    | 13.0 Sq. m    | 140 Sq. ft   |
|                            |                   | Total Area | 170.0 Sq. m   | 1,830 Sq. ft |
| Apartment Type             | 2H-1              |            |               |              |
| Levels                     | 1, 2, 3           | GIA        | 94.3 Sq. m    | 1,015 Sq. ft |
| Apartment Number           | 8, 11, 14         | Sunroom    | 11.6 Sq. m    | 125 Sq. ft   |
|                            |                   | Total Area | 105.0 Sq. m   | 1,131 Sq. ft |
| Apartment Type             | 2Y                |            |               |              |
| Levels                     | 1, 2, 3           | GIA        | 121.7 Sq. m   | 1,310 Sq. ft |
| Apartment Number           | 9, 12, 15         | Sunroom    | 6.6 Sq. m     | 71 Sq. ft    |
|                            |                   | Total Area | 128.3 Sq. m   | 1,381 Sq. ft |
| Apartment Type             | 1A-2              |            |               |              |
| Levels                     | 4, 5, 6           | GIA        | 67.1 Sq. m    | 722 Sq. ft   |
| Apartment Number           | 17, 20, 23        | Sunroom    | 5.6 Sq. m     | 60 Sq. ft    |
| 7 partiment (Vallise)      | 17, 20, 20        | Total Area | 72.7 Sq. m    | 782 Sq. ft   |
| Anautment Type             | 2P                | 1          |               |              |
| Apartment Type Levels      | 4, 5              | GIA        | 180.7 Sq. m   | 1,945 Sq. ft |
| Apartment Number           | 18, 21            | Balcony    | 7.3 Sq. m     | 79 Sq. ft    |
| Apartment Number           | 10, 21            | Sunroom    | 13.0 Sq. m    | 140 Sq. ft   |
|                            |                   | Total Area | 201.1 Sq. m   | 2,164 Sq. ft |
|                            |                   | Total Area | 201.1 34. 111 | 2,10+34.10   |
| Apartment Type             | 2J                |            | 100.10        | 4.000.0      |
| Level                      | 6                 | GIA        | 129.1 Sq. m   | 1,390 Sq. ft |
| Apartment Number           | 22                | Balcony    | 6.6 Sq. m     | 71 Sq. ft    |
|                            |                   | Sunroom    | 13.0 Sq. m    | 140 Sq. ft   |
|                            |                   | Total Area | 148.8 Sq. m   | 1,601 Sq. ft |
| Apartment Type             | 3Q                |            |               |              |
| Level                      | 6                 | GIA        | 164.0 Sq. m   | 1,765 Sq. ft |
| Apartment Number           | 24                | Balcony    | 7.5 Sq. m     | 81 Sq. ft    |
|                            |                   | Sunroom    | 13.1 Sq. m    | 141 Sq. ft   |
|                            |                   | Total Area | 184.6 Sq. m   | 1,987 Sq. ft |
| Penthouse with Terrace     | SP(C)             |            |               |              |
| Level                      | 7                 | GIA        | 151.4 Sq. m   | 1,630 Sq. ft |
| Apartment Number           | 25                | Terrace    | 30.7 Sq. m    | 330 Sq. ft   |
|                            |                   | Total Area | 182.1 Sq. m   | 1,960 Sq. ft |
| Penthouse with Terrace     | SP(B)             |            |               |              |
| Level                      | 7                 | GIA        | 185.7 Sq. m   | 1,999 Sq. ft |
| Apartment Number           | 26                | Terrace    | 30.7 Sq. m    | 330 Sq. ft   |
|                            |                   | Total Area | 216.4 Sq. m   | 2,329 Sq. ft |
| Penthouse with Roof Garden | SP(D)             |            |               |              |
| Level                      | 8                 | GIA        | 353.1 Sq. m   | 3,800 Sq. ft |
| Apartment Number           | 27                | Terraces   | 354.5 Sq. m   | 3,815 Sq. ft |
|                            |                   | Roof Pod   | 36.5 Sq.m     | 393 Sq.ft    |
|                            |                   | Total Area | 744.0 Sq. m   | 8,008 Sq. ft |
|                            |                   |            | •             |              |