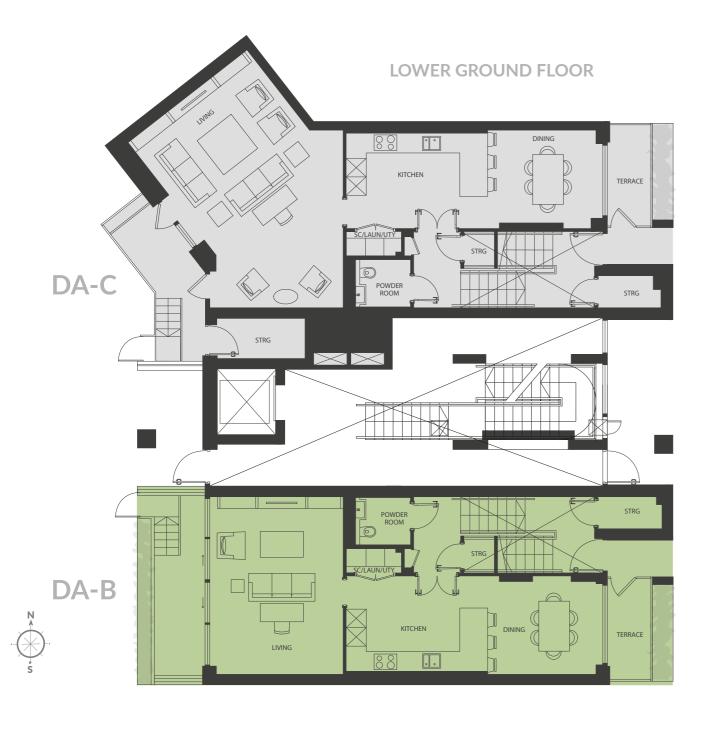

## Level: Ground Floor Duplex

Apartments 1-2

#### TOTAL AREA

| Apartment DA-C | 191.0 Sq.m | 2,059 Sq.ft |
|----------------|------------|-------------|
| Apartment DA-B | 174.0 Sq.m | 1,873 Sq.ft |