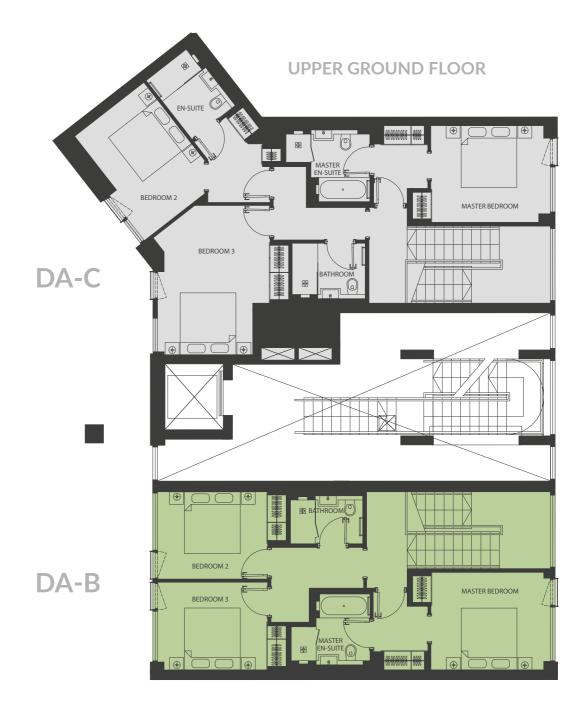

## Level: Ground Floor Duplex

Apartments 1-2

#### TOTAL AREA

| Apartment DA-C | 191.0 Sq.m | 2,059 Sq.ft |
|----------------|------------|-------------|
| Apartment DA-B | 174.0 Sq.m | 1,873 Sq.ft |