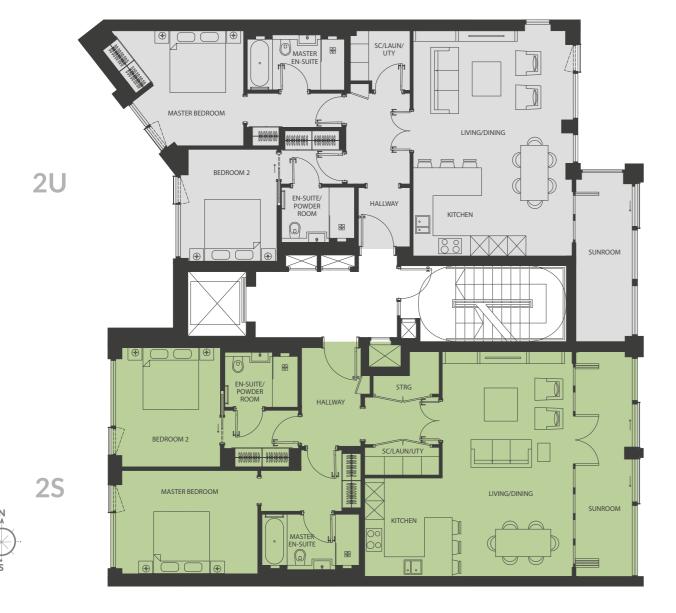

### Levels 1–5

Apartments 4-13

#### SITE PLAN

#### **TOTAL AREA**

| Apartment 2U | 111.0 Sq.m | 1,194 Sq.ft |
|--------------|------------|-------------|
| Apartment 2S | 123.7 Sq.m | 1,331 Sq.ft |

Sales Agents